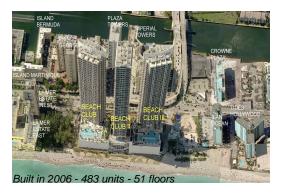

#### **Building Information**

Number of units: 483 Number of active listings for rent: 125 Number of active listings for sale: 22 Building inventory for sale: 4% Number of sales over the last 12 months: 14 Number of sales over the last 6 months: Number of sales over the last 3 months: