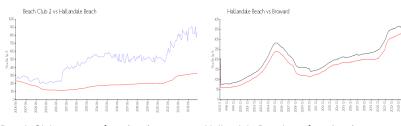

### **Market Information**

Beach Club 2: \$842/sq. ft. Hallandale Beach: \$325/sq. ft. Hallandale Beach: \$325/sq. ft. Broward: \$351/sq. ft.