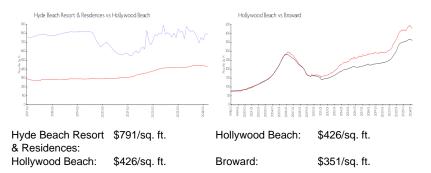

# **Market Information**

# **Inventory for Sale**

| Hyde Beach Resort & Residences | 19% |
|--------------------------------|-----|
| Hollywood Beach                | 5%  |
| Broward                        | 4%  |

bahan .....

# Avg. Time to Close Over Last 12 Months

| Hyde Beach Resort & Residences | 193 days |
|--------------------------------|----------|
| Hollywood Beach                | 86 days  |
| Broward                        | 67 days  |