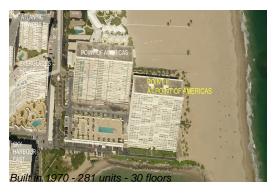

# Unit 808 - Point of Americas 2

808 - 2200 S Ocean Ln, Fort Lauderdale, FL, Broward 33316

#### **Building Information**

Number of units:281Number of active listings for rent:3Number of active listings for sale:10Building inventory for sale:3%Number of sales over the last 12 months:9Number of sales over the last 6 months:5Number of sales over the last 3 months:1