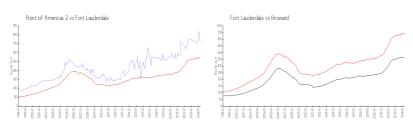

# **Market Information**

Point of Americas 2: \$713/sq. ft. Fort Lauderdale: \$533/sq. ft. Fort Lauderdale: \$533/sq. ft. Broward: \$351/sq. ft.