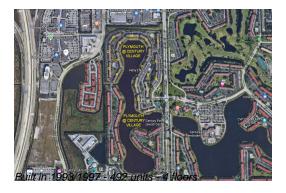

# Unit 405E - Plymouth at Century Village A-B-C-D-E-F-G-H&J

405E - 650 SW 138 Ave, Pembroke Pines, FL, Broward 33027

Number of units: 492
Number of active listings for rent: 0
Number of active listings for sale: 15
Building inventory for sale: 3%
Number of sales over the last 12 months: 24
Number of sales over the last 6 months: 12
Number of sales over the last 3 months: 6