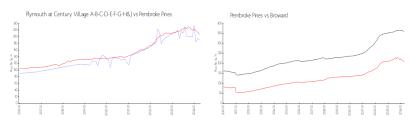

#### **Market Information**

Pembroke Pines:

\$208/sq. ft.

\$351/sq. ft.

Plymouth at Century \$191/sq. ft.

Village A-B-C-D-E-F-

G-H&J:

Pembroke Pines: \$208/sq. ft. Broward: