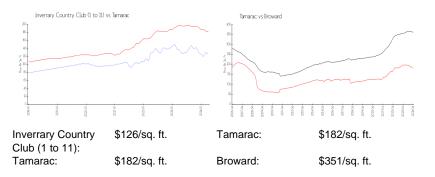

# Inventory for Sale

| Inverrary Country Club (1 to 11) | 7% |
|----------------------------------|----|
| Tamarac                          | 3% |
| Broward                          | 4% |

# Avg. Time to Close Over Last 12 Months

| Inverrary Country Club (1 to 11) | 82 days |
|----------------------------------|---------|
| Tamarac                          | 56 days |
| Broward                          | 67 days |