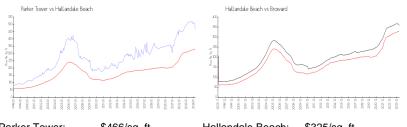

#### **Market Information**

| Parker Tower:     | \$466/sq. ft. | Hallandale Beach: | \$325/sq. ft. |
|-------------------|---------------|-------------------|---------------|
| Hallandale Beach: | \$325/sq. ft. | Broward:          | \$351/sq. ft. |