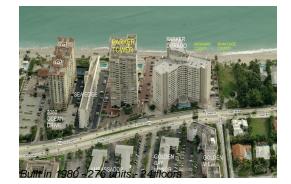

# **Building Information**

| Number of units:                         | 276 |
|------------------------------------------|-----|
| Number of active listings for rent:      | 4   |
| Number of active listings for sale:      | 7   |
| Building inventory for sale:             | 2%  |
| Number of sales over the last 12 months: | 7   |
| Number of sales over the last 6 months:  | 4   |
| Number of sales over the last 3 months:  | 4   |
|                                          |     |