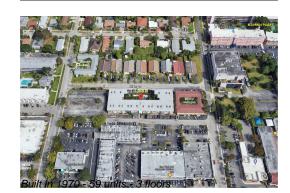

## **Building Information**

| Number of units:                         | 59 |
|------------------------------------------|----|
| Number of active listings for rent:      | 0  |
| Number of active listings for sale:      | 5  |
| Building inventory for sale:             | 8% |
| Number of sales over the last 12 months: | 14 |
| Number of sales over the last 6 months:  | 4  |
| Number of sales over the last 3 months:  | 0  |