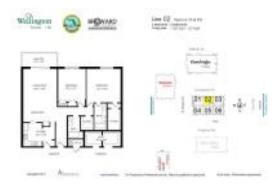

# **Unit 202 - Wellington Towers**

202 - 1701 S Ocean Dr, Hollywood Beach, FL, Broward 13019

#### **Unit Information**

 MLS Number:
 A11554271

 Status:
 Active

 Size:
 1,320 Sq ft.

Bedrooms: 2
Full Bathrooms: 2
Half Bathrooms:

Parking Spaces: 1 Space

 View:
 \$515,000

 List Price:
 \$515,000