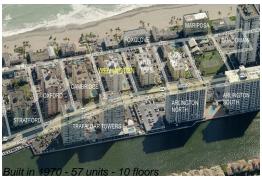

# **Unit 202 - Wellington Towers**

202 - 1701 S Ocean Dr, Hollywood Beach, FL, Broward 13019

#### **Building Information**

Number of units: 57
Number of active listings for rent: 0
Number of active listings for sale: 8
Building inventory for sale: 14%
Number of sales over the last 12 months: 4
Number of sales over the last 6 months: 1
Number of sales over the last 3 months: 0