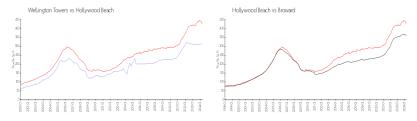

#### **Market Information**

Wellington Towers: \$314/sq. ft. Hollywood Beach: \$426/sq. ft. Hollywood Beach: \$426/sq. ft. Broward: \$351/sq. ft.