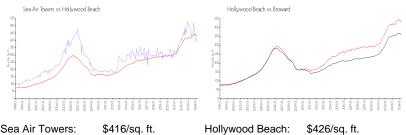

#### **Market Information**

| Sea Air Towers:  | \$416/sq. π.  | Hollywood Beach: | \$4∠6/sq. π.  |
|------------------|---------------|------------------|---------------|
| Hollywood Beach: | \$426/sq. ft. | Broward:         | \$351/sq. ft. |
|                  |               |                  |               |