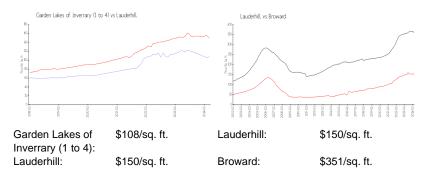

# **Inventory for Sale**

| Garden Lakes of Inverrary (1 to 4) | 7% |
|------------------------------------|----|
| Lauderhill                         | 5% |
| Broward                            | 4% |

# Avg. Time to Close Over Last 12 Months

| Garden Lakes of Inverrary (1 to 4) | 106 days |
|------------------------------------|----------|
| Lauderhill                         | 74 days  |
| Broward                            | 67 days  |