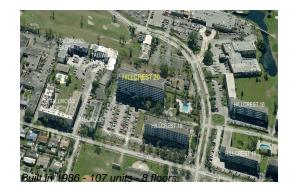

#### **Building Information**

| Number of units:                         | 107 |
|------------------------------------------|-----|
| Number of active listings for rent:      | 5   |
| Number of active listings for sale:      | 0   |
| Building inventory for sale:             | 0%  |
| Number of sales over the last 12 months: | 4   |
| Number of sales over the last 6 months:  | 3   |
| Number of sales over the last 3 months:  | 1   |