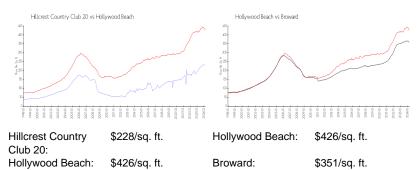

## **Market Information**

| Hillcrest Country Club 20 | 0% |
|---------------------------|----|
| Hollywood Beach           | 5% |
| Broward                   | 4% |