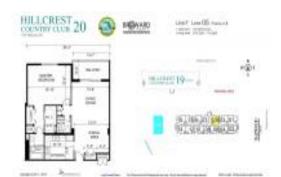

# Unit 205 - Hillcrest Country Club 20

205 - 919 Hillcrest Dr, Hollywood Beach, FL, Broward 33021

#### **Unit Information**

| MLS Number:<br>Status: | A11554530<br>Active    |
|------------------------|------------------------|
| Size:                  | 830 Sq ft.             |
| Bedrooms:              | 1                      |
| Full Bathrooms:        | 1                      |
| Half Bathrooms:        | 1                      |
| Parking Spaces:        | 1 Space, Guest Parking |
| View:                  | Other View             |
| Rental Price:          | \$1,900                |
| List PPSF:             | \$2                    |
| Valuated Price:        | \$175,000              |
| Valuated PPSF:         | \$216                  |