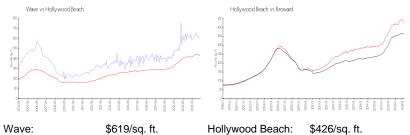

### **Market Information**

ft.

| vvave:           | \$619/sq. п.  | Hollywood Beach: | \$426/SQ. |
|------------------|---------------|------------------|-----------|
| Hollywood Beach: | \$426/sq. ft. | Broward:         | \$351/sq. |