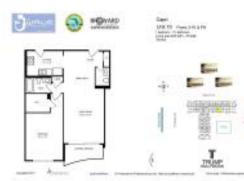

#### **Unit Information**

| MLS Number:     | A11554544                  |
|-----------------|----------------------------|
| Status:         | Active Under Contract      |
| Size:           | 835 Sq ft.                 |
| Bedrooms:       | 1                          |
| Full Bathrooms: | 1                          |
| Half Bathrooms: | 1                          |
| Parking Spaces: | Valet Parking              |
| View:           | Ocean View, Pool Area View |
| Rental Price:   | \$2,650                    |
| List PPSF:      | \$3                        |
| Valuated Price: | \$552,000                  |
| Valuated PPSF:  | \$661                      |