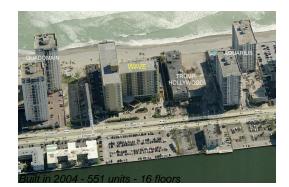

#### **Building Information**

| Number of units:                         | 551 |
|------------------------------------------|-----|
| Number of active listings for rent:      | 49  |
| Number of active listings for sale:      | 22  |
| Building inventory for sale:             | 3%  |
| Number of sales over the last 12 months: | 12  |
| Number of sales over the last 6 months:  | 6   |
| Number of sales over the last 3 months:  | 4   |