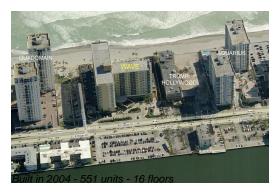

#### **Building Information**

Number of units: 551
Number of active listings for rent: 49
Number of active listings for sale: 20
Building inventory for sale: 3%
Number of sales over the last 12 months: 13
Number of sales over the last 6 months: 6
Number of sales over the last 3 months: 4