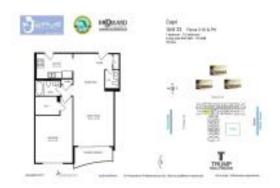

# Unit 933 - Wave

933 - 2501 S Ocean Dr, Hollywood Beach, FL, Broward 33019

#### **Unit Information**

 MLS Number:
 A11554576

 Status:
 Active

 Size:
 835 Sq ft.

 Bedrooms:
 2

 Full Bathrooms:
 2

Half Bathrooms:

Parking Spaces: 1 Space, Valet Parking

 View:
 None

 Rental Price:
 \$3,500

 List PPSF:
 \$4

 Valuated Price:
 \$418,000

 Valuated PPSF:
 \$501

The above valuated price is a baseline figure that does not take into account any specific renovation, upgrade, split, merge, or deterioration of the unit.