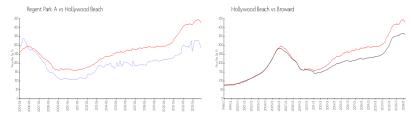

### **Market Information**

Regent Park A: \$286/sq. ft. Hollywood Beach: \$426/sq. ft. Hollywood Beach: \$426/sq. ft. Broward: \$351/sq. ft.