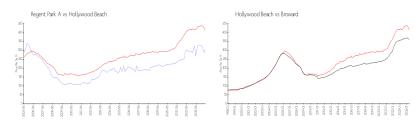

### **Market Information**

Regent Park A: \$305/sq. ft. Hollywood Beach: \$413/sq. ft. Hollywood Beach: \$413/sq. ft. Broward: \$350/sq. ft.