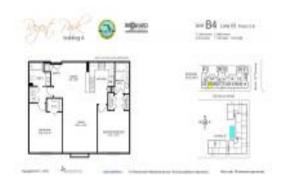

# Unit 405 - Regent Park A

405 - 1919 Van Buren St, Hollywood Beach, FL, Broward 33020

## **Unit Information**

 MLS Number:
 A11554700

 Status:
 Active

 Size:
 1,100 Sq ft.

Bedrooms: 2 Full Bathrooms: 2 Half Bathrooms:

Parking Spaces:

 View:
 \$294,900

 List Price:
 \$294,900