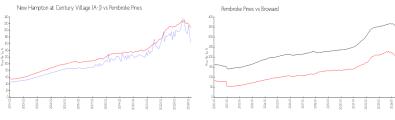

#### **Market Information**

New Hampton at \$164/sq. ft. Century Village (A-J):

Pembroke Pines: \$208/sq. ft. Pembroke Pines:

\$208/sq. ft.

Broward:

\$351/sq. ft.