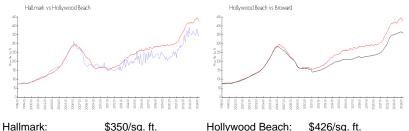

#### **Market Information**

| Tallinaik.       | φ330/sq. π.   | nonywoou beach. | φ420/sq. π.   |
|------------------|---------------|-----------------|---------------|
| Hollywood Beach: | \$426/sq. ft. | Broward:        | \$351/sq. ft. |