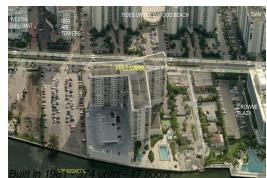

# Unit 1004 - Hallmark

1004 - 3800 S Ocean Dr, Hollywood Beach, FL, Broward 33019

### **Building Information**

| Number of units:                         | 374 |
|------------------------------------------|-----|
| Number of active listings for rent:      |     |
| Number of active listings for sale:      | 31  |
| Building inventory for sale:             | 8%  |
| Number of sales over the last 12 months: | 14  |
| Number of sales over the last 6 months:  | 6   |
| Number of sales over the last 3 months:  | 5   |

## **Building Association Information**

The Hallmark Of Hollywood Condominium Association Inc 3800 S Ocean Drive # 1 Hollywood (954) 457-8311