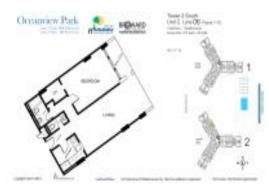

# Unit 2-406 - Oceanview Park (North & South)

2-406 - 800 Parkview Dr, Hallandale Beach, FL, Broward 33009

#### **Unit Information**

| MLS Number:<br>Status:<br>Size:<br>Bedrooms:<br>Full Bathrooms:<br>Half Bathrooms:<br>Parking Spaces:<br>View: | A11554959<br>Active<br>915 Sq ft.<br>1<br>1<br>1<br>1 Space,Assigned Parking,Guest Parking |
|----------------------------------------------------------------------------------------------------------------|--------------------------------------------------------------------------------------------|
| List Price:                                                                                                    | \$295,000                                                                                  |
| List PPSF:                                                                                                     | \$322                                                                                      |
| Valuated Price:                                                                                                | \$271,000                                                                                  |
| Valuated PPSF:                                                                                                 | \$296                                                                                      |