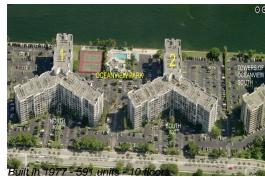

#### **Building Information**

| Number of units:                         | 591 |
|------------------------------------------|-----|
| Number of active listings for rent:      | 10  |
| Number of active listings for sale:      | 38  |
| Building inventory for sale:             | 6%  |
| Number of sales over the last 12 months: | 37  |
| Number of sales over the last 6 months:  | 15  |
| Number of sales over the last 3 months:  | 4   |

## **Building Association Information**

Oceanview Park Condominium Association 1000 Parkview Dr Apt 607 Hallandale Beach, FL 33009 (954) 454-8401