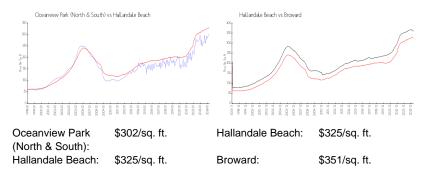

#### **Market Information**

## Inventory for Sale

| Oceanview Park (North & South) | 6% |
|--------------------------------|----|
| Hallandale Beach               | 4% |
| Broward                        | 4% |

# Avg. Time to Close Over Last 12 Months

| Oceanview Park (North & South) | 72 days |
|--------------------------------|---------|
| Hallandale Beach               | 76 days |
| Broward                        | 67 days |