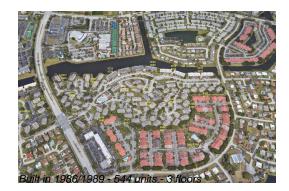

#### **Building Information**

| Number of units:                         | 544 |
|------------------------------------------|-----|
| Number of active listings for rent:      | 0   |
| Number of active listings for sale:      | 21  |
| Building inventory for sale:             | 3%  |
| Number of sales over the last 12 months: | 19  |
| Number of sales over the last 6 months:  | 10  |
| Number of sales over the last 3 months:  | 6   |
|                                          |     |