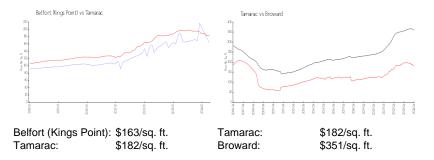

of sales over the last 12 months: | 19  |
| Number of sales over the last 6 months:  | 10  |
| Number of sales over the last 3 months:  | 6   |
|                                          |     |

#### **Building Association Information**

Kings Point 7620 Nob Hill Road, Tamarac, FL 33321 Tel. (954)726-4120

http://kingspoint.com/

#### **Recent Sales**

| Unit # | Size      | Closing Date | Sale Price | PPSF  |
|--------|-----------|--------------|------------|-------|
| 107    | 827 sq ft | Apr 2024     | \$135,000  | \$163 |
| 115    | 827 sq ft | Apr 2024     | \$174,990  | \$212 |
| 104    | 827 sq ft | Apr 2024     | \$189,000  | \$229 |
| 9373   | 627 sq ft | Apr 2024     | \$99,000   | \$158 |
| 103    | 827 sq ft | Apr 2024     | \$180,000  | \$218 |

#### **Market Information**



### **Inventory for Sale**







March Street

| Belfort (Kings Point) | 4% |
|-----------------------|----|
| Tamarac               | 3% |
| Broward               | 4% |

## Avg. Time to Close Over Last 12 Months

| Belfort (Kings Point) | 52 days |
|-----------------------|---------|
| Tamarac               | 56 days |
| Broward               | 67 days |