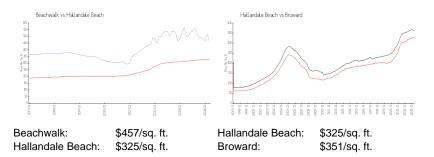

#### **Inventory for Sale**

| Beachwalk        | 11% |
|------------------|-----|
| Hallandale Beach | 4%  |
| Broward          | 4%  |