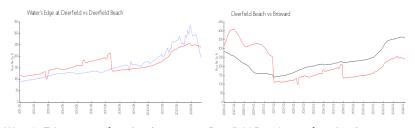

#### **Market Information**

Water's Edge at \$196/sq. ft. Deerfield Beach: \$240/sq. ft.

Deerfield Beach: \$240/sq. ft.

Broward: \$351/sq. ft.