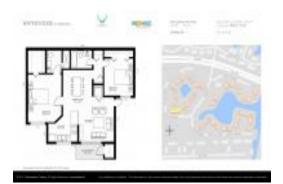

#### **Unit Information**

 MLS Number:
 A11555273

 Status:
 Active

 Size:
 807 Sq ft.

 Bedrooms:
 2

 Full Bathrooms:
 2

Half Bathrooms:

Parking Spaces:

View:

Rental Price:

List PPSF:

Valuated Price:

Valuated PPSF:

\$158,000

Valuated PPSF:

\$196