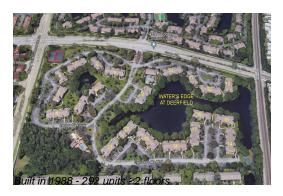

### **Building Information**

Number of units: 292
Number of active listings for rent: 0
Number of active listings for sale: 3
Building inventory for sale: 1%
Number of sales over the last 12 months: 10
Number of sales over the last 6 months: 5
Number of sales over the last 3 months: 3