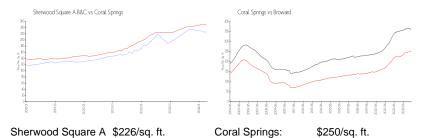

#### **Market Information**

\$351/sq. ft.

Coral Springs: \$250/sq. ft. Broward: