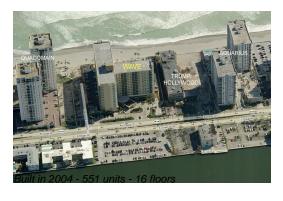

# Unit 438 - Wave

438 - 2501 S Ocean Dr, Hollywood Beach, FL, Broward 33019

## **Building Information**

Number of units: 551
Number of active listings for rent: 49
Number of active listings for sale: 20
Building inventory for sale: 3%
Number of sales over the last 12 months: 13
Number of sales over the last 6 months: 6
Number of sales over the last 3 months: 4