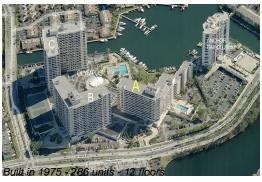

### **Building Information**

Number of units: 286
Number of active listings for rent: 6
Number of active listings for sale: 7
Building inventory for sale: 2%
Number of sales over the last 12 months: 15
Number of sales over the last 6 months: 3
Number of sales over the last 3 months: 2