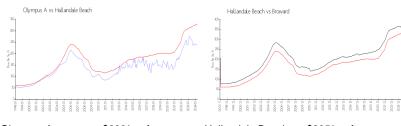

## **Market Information**

Olympus A: \$239/sq. ft. Hallandale Beach: \$325/sq. ft. Hallandale Beach: \$325/sq. ft. Broward: \$351/sq. ft.