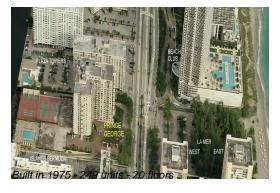

#### **Building Information**

Number of units: 249
Number of active listings for rent: 7
Number of active listings for sale: 17
Building inventory for sale: 6%
Number of sales over the last 12 months: 9
Number of sales over the last 6 months: 3
Number of sales over the last 3 months: 1

### **Building Association Information**

Prince George Condominium Association Inc (954) 454-5554