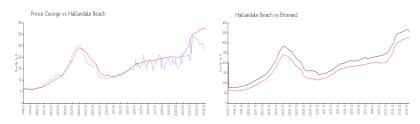

### **Market Information**

Prince George: \$231/sq. ft. Hallandale Beach: \$325/sq. ft. Hallandale Beach: \$325/sq. ft. Broward: \$351/sq. ft.