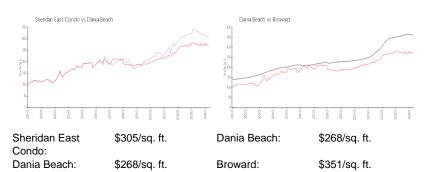

List Price: \$295,000
List PPSF: \$289
Valuated Price: \$273,000
Valuated PPSF: \$268

The above valuated price is a baseline figure that does not take into account any specific renovation, upgrade, split, merge, or deterioration of the unit.