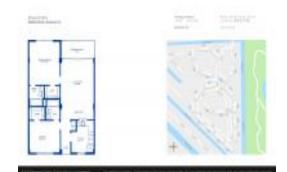

# Unit 116-4C - Royal Park (101 - 121)

116-4C - 101 Royal Park Dr, Oakland Park, FL, Broward 33309

#### **Unit Information**

 MLS Number:
 A11555811

 Status:
 Active

 Size:
 975 Sq ft.

 Bedrooms:
 2

 Full Bathrooms:
 2

Half Bathrooms: Parking Spaces:

View: