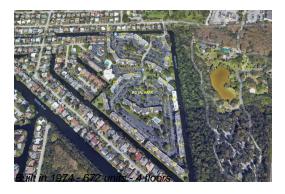

#### **Building Information**

Number of units: 672
Number of active listings for rent: 0
Number of active listings for sale: 44
Building inventory for sale: 6%
Number of sales over the last 12 months: 49
Number of sales over the last 6 months: 20
Number of sales over the last 3 months: 12

Royal Park Condominiums Address: 119 Royal Park Dr # 1A, Oakland Park, FL 33309, Phone: +1 954-739-6300

http://royalparkcondos.com/