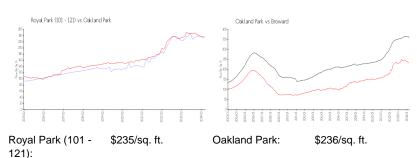

## **Market Information**

Broward:

\$351/sq. ft.

Inventory for Sale

Oakland Park:

 Royal Park (101 - 121)
 7%

 Oakland Park
 4%

 Broward
 4%

### Avg. Time to Close Over Last 12 Months

\$236/sq. ft.

Royal Park (101 - 121) 30 days Oakland Park 47 days Broward 67 days