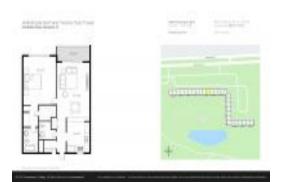

#### **Unit Information**

 MLS Number:
 A11555837

 Status:
 Active

 Size:
 800 Sq ft.

 Bedrooms:
 1

Bedrooms:
Full Bathrooms:
Half Bathrooms:

Parking Spaces: Assigned Parking, Guest Parking

 View:
 \$179,999

 List Price:
 \$179,999

 List PPSF:
 \$225

List PPSF: \$225
Valuated Price: \$118,000
Valuated PPSF: \$148

The above valuated price is a baseline figure that does not take into account any specific renovation, upgrade, split, merge, or deterioration of the unit.