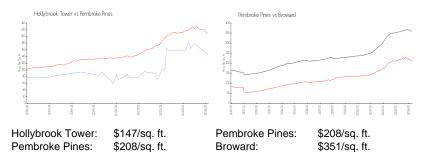

#### **Market Information**

### **Inventory for Sale**

Hollybrook Tower 8%

Pembroke Pines 3% Broward 4%

# Avg. Time to Close Over Last 12 Months

Hollybrook Tower 45 days Pembroke Pines 55 days Broward 67 days