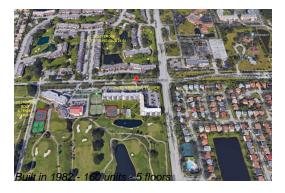

# **Unit V411 - Hollybrook Tower**

V411 - 8900 Washington Blvd, Pembroke Pines, FL, Broward 33025

## **Building Information**

Number of units: 160
Number of active listings for rent: 0
Number of active listings for sale: 12
Building inventory for sale: 7%
Number of sales over the last 12 months: 8
Number of sales over the last 6 months: 2
Number of sales over the last 3 months: 1