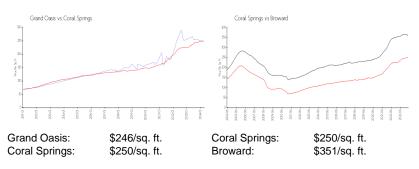

#### **Inventory for Sale**

| Grand Oasis   | 3% |
|---------------|----|
| Coral Springs | 2% |
| Broward       | 4% |

## Avg. Time to Close Over Last 12 Months

| Grand Oasis   | 46 days |
|---------------|---------|
| Coral Springs | 45 days |
| Broward       | 67 days |