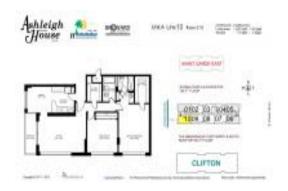

# Unit 710 - Ashleigh House

710 - 3113 S Ocean Dr, Hallandale Beach, FL, Broward 33009

#### **Unit Information**

 MLS Number:
 A11555874

 Status:
 Active

 Size:
 1,250 Sq ft.

Bedrooms: 2 Full Bathrooms: 2

Half Bathrooms: Parking Spaces:

View: Intracoastal View, Water View

 Rental Price:
 \$2,700