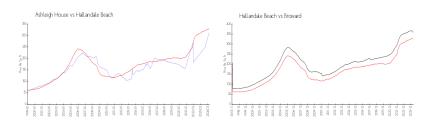

#### **Market Information**

Hallandale Beach:

Broward:

\$325/sq. ft.

\$351/sq. ft.