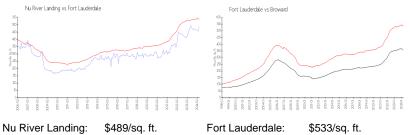

| \$440,000         |
| Valuated PPSF:                     | \$548             |

The above valuated price is a baseline figure that does not take into account any specific renovation, upgrade, split, merge, or deterioration of the unit.

#### **Building Information**

| Number of units:                         | 409 |
|------------------------------------------|-----|
| Number of active listings for rent:      | 22  |
| Number of active listings for sale:      | 5   |
| Building inventory for sale:             | 1%  |
| Number of sales over the last 12 months: | 16  |
| Number of sales over the last 6 months:  | 7   |
| Number of sales over the last 3 months:  | 5   |

### **Building Association Information**

Nu River Landing Condominium (954) 640-1199

#### **Market Information**





#### **Inventory for Sale**

| Nu River Landing | 1% |
|------------------|----|
| Fort Lauderdale  | 4% |
| Broward          | 4% |

# Avg. Time to Close Over Last 12 Months

| Nu River Landing | 59 days |
|------------------|---------|
| Fort Lauderdale  | 76 days |
| Broward          | 67 days |