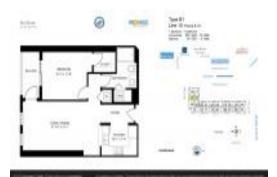

## **Unit Information**

| MLS Number:                        | A11555949         |
|------------------------------------|-------------------|
| Status:                            | Active            |
| Size:                              | 803 Sq ft.        |
| Bedrooms:                          | 1                 |
| Full Bathrooms:                    | 1                 |
| Half Bathrooms:<br>Parking Spaces: | 1 Space           |
| View:                              | Intracoastal View |
| Rental Price:                      | \$3,000           |
| List PPSF:                         | \$4               |
| Valuated Price:                    | \$440,000         |
| Valuated PPSF:                     | \$548             |