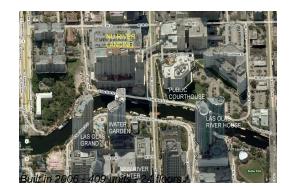

# Unit 1915 - Nu River Landing

1915 - 511 SE 5th Ave, Fort Lauderdale, FL, Broward 33301

#### **Building Information**

| Number of units:                         | 409 |
|------------------------------------------|-----|
| Number of active listings for rent:      | 22  |
| Number of active listings for sale:      | 5   |
| Building inventory for sale:             | 1%  |
| Number of sales over the last 12 months: | 16  |
| Number of sales over the last 6 months:  | 7   |
| Number of sales over the last 3 months:  | 5   |