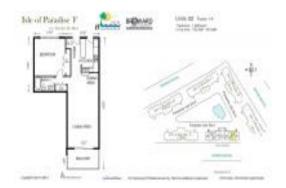

# Unit 402 - Isle of Paradise F

402 - 455 Paradise Isle Blvd, Hallandale Beach, FL, Broward 33009

#### **Unit Information**

 MLS Number:
 A11556039

 Status:
 Active

 Size:
 700 Sq ft.

 Bedrooms:
 1

Full Bathrooms: Half Bathrooms:

Parking Spaces:

 View:
 Canal