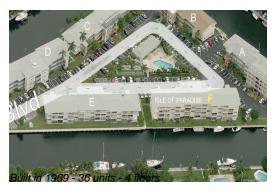

# Unit 402 - Isle of Paradise F

402 - 455 Paradise Isle Blvd, Hallandale Beach, FL, Broward 33009

## **Building Information**

Number of units: 36
Number of active listings for rent: 0
Number of active listings for sale: 2
Building inventory for sale: 5%
Number of sales over the last 12 months: 3
Number of sales over the last 6 months: 3
Number of sales over the last 3 months: 1