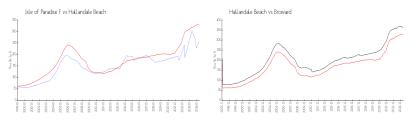

#### **Market Information**

Isle of Paradise F: \$258/sq. ft. Hallandale Beach: \$329/sq. ft. Hallandale Beach: \$329/sq. ft. Broward: \$350/sq. ft.