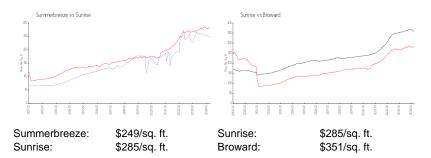

# **Unit Information**

| MLS Number:<br>Status:<br>Size:<br>Bedrooms:<br>Full Bathrooms:<br>Half Bathrooms: | A11556168<br>Active<br>1,024 Sq ft.<br>2<br>2 |
|------------------------------------------------------------------------------------|-----------------------------------------------|
| Parking Spaces:                                                                    | Assigned Parking                              |
| View:                                                                              | Other View                                    |
| Rental Price:                                                                      | \$2,175                                       |
| List PPSF:                                                                         | \$2                                           |
| Valuated Price:                                                                    | \$255,000                                     |
| Valuated PPSF:                                                                     | \$249                                         |

The above valuated price is a baseline figure that does not take into account any specific renovation, upgrade, split, merge, or deterioration of the unit.