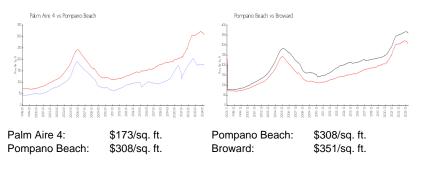

### **Inventory for Sale**

| Palm Aire 4   | 12% |
|---------------|-----|
| Pompano Beach | 3%  |
| Broward       | 4%  |

## Avg. Time to Close Over Last 12 Months

| Palm Aire 4   | 58 days |
|---------------|---------|
| Pompano Beach | 73 days |

Broward

67 days