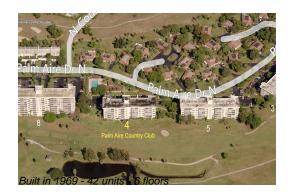

# Unit 403 - Palm Aire 4

403 - 3000 N Palm Aire Dr, Pompano Beach, FL, Broward 33069

### **Building Information**

| Number of units:                         | 42  |
|------------------------------------------|-----|
| Number of active listings for rent:      | 0   |
| Number of active listings for sale:      | 5   |
| Building inventory for sale:             | 11% |
| Number of sales over the last 12 months: | 1   |
| Number of sales over the last 6 months:  | 1   |
| Number of sales over the last 3 months:  | 0   |