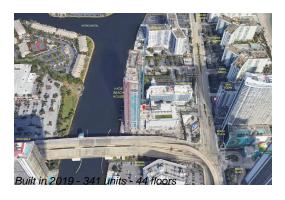

### **Building Information**

Number of units: 341
Number of active listings for rent: 0
Number of active listings for sale: 71
Building inventory for sale: 20%
Number of sales over the last 12 months: 33
Number of sales over the last 6 months: 9
Number of sales over the last 3 months: 5

### **Building Association Information**

Hyde Beach House Address: 4010 S Ocean Dr, Hollywood, FL 33019 Phone: +1 786-522-3800