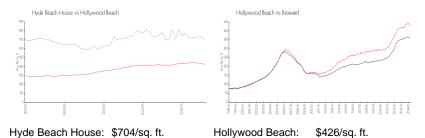

#### **Market Information**

Broward:

\$351/sq. ft.

# Inventory for Sale

Hollywood Beach:

Hyde Beach House 21% Hollywood Beach 5% Broward 4%

\$426/sq. ft.

## Avg. Time to Close Over Last 12 Months

Hyde Beach House 147 days Hollywood Beach 86 days Broward 67 days