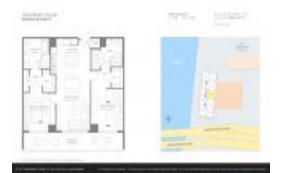

# Unit R1805 - Hyde Beach House

R1805 - 4010 S Ocean Dr, Hollywood Beach, FL, Broward 33019

#### **Unit Information**

 MLS Number:
 A11556292

 Status:
 Active

 Size:
 1,044 Sq ft.

 Bedrooms:
 2

Bedrooms: 2 Full Bathrooms: 2

Half Bathrooms:

Parking Spaces: 1 Space, Valet Parking