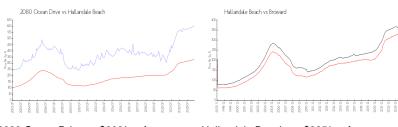

# **Market Information**

2080 Ocean Drive: \$602/sq. ft. Hallandale Beach: \$325/sq. ft. Broward: \$351/sq. ft.