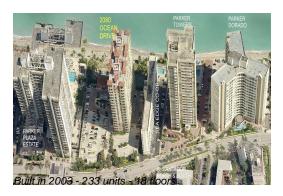

#### **Building Information**

Number of units: 233
Number of active listings for rent: 21
Number of active listings for sale: 5
Building inventory for sale: 2%
Number of sales over the last 12 months: 6
Number of sales over the last 6 months: 2
Number of sales over the last 3 months: 1