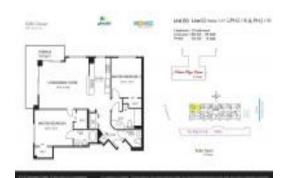

### Unit 602 - 2080 Ocean Drive

602 - 2080 S Ocean Dr, Hallandale Beach, FL, Broward 33009

#### **Unit Information**

 MLS Number:
 A11556474

 Status:
 Active

 Size:
 1,220 Sq ft.

Bedrooms:2Full Bathrooms:2Half Bathrooms:1

Parking Spaces: 1 Space

View: Intracoastal View,Ocean View

 Rental Price:
 \$3,800

 List PPSF:
 \$3

 Valuated Price:
 \$761,000

 Valuated PPSF:
 \$511

The above valuated price is a baseline figure that does not take into account any specific renovation, upgrade, split, merge, or deterioration of the unit.