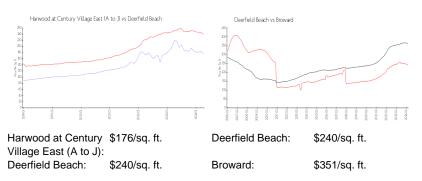

### **Unit Information**

| MLS Number:<br>Status:<br>Size:<br>Bedrooms:<br>Full Bathrooms:<br>Half Bathrooms:<br>Parking Spaces:<br>View:<br>Rental Price:<br>List PPSF:<br>Valuated Price:<br>Valuated PPSF: | A11556509<br>Active<br>860 Sq ft.<br>1<br>1<br>2 Spaces<br>Lake<br>\$1,500<br>\$2<br>\$151,000<br>\$176 |
|------------------------------------------------------------------------------------------------------------------------------------------------------------------------------------|---------------------------------------------------------------------------------------------------------|
|------------------------------------------------------------------------------------------------------------------------------------------------------------------------------------|---------------------------------------------------------------------------------------------------------|