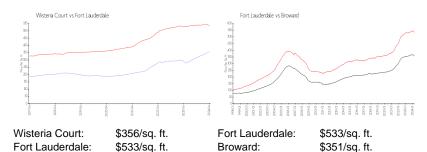

## **Inventory for Sale**

Wisteria Court 4%
Fort Lauderdale 4%
Broward 4%

## Avg. Time to Close Over Last 12 Months

Wisteria Court 45 days
Fort Lauderdale 76 days
Broward 67 days