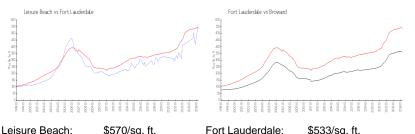

#### **Market Information**

| Leisure Beach:   | \$570/sq. ft. | Fort Lauderdale: | \$533/sq. ft. |
|------------------|---------------|------------------|---------------|
| Fort Lauderdale: | \$533/sq. ft. | Broward:         | \$351/sq. ft. |