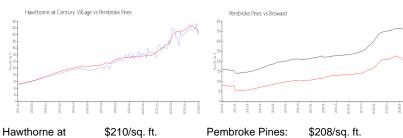

# Unit 1200 SW 130th Ave # 302G - Hawthorne at Century Village

1200 SW 130th Ave # 302G - 12900-12950 SW 13 St, Pembroke Pines, FL, Broward 33027

#### **Unit Information**

MLS Number: A11556589 Active Status: 1,351 Sq ft. Size:

Bedrooms: 2 Full Bathrooms: 2

Half Bathrooms:

Parking Spaces: 1 Space

View:

List Price: \$297,100 List PPSF: \$220 Valuated Price: \$285,000 Valuated PPSF: \$211