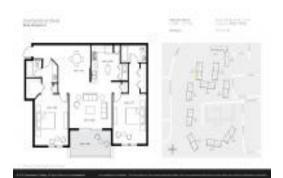

#### **Unit Information**

 MLS Number:
 A11556689

 Status:
 Active

 Size:
 1,183 Sq ft.

 Bedrooms:
 2

Full Bathrooms: 2

Half Bathrooms:

Parking Spaces: 1 Space, Guest Parking