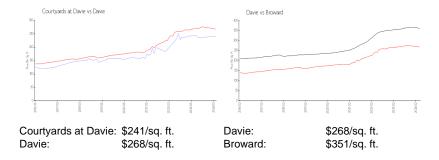

## **Inventory for Sale**

Courtyards at Davie 2% Davie 2% Broward 4%

#### Avg. Time to Close Over Last 12 Months

Courtyards at Davie 44 days
Davie 59 days
Broward 67 days