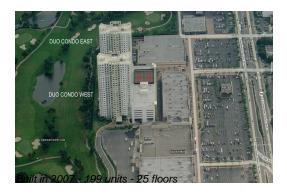

#### **Building Information**

Number of units: 199
Number of active listings for rent: 13
Number of active listings for sale: 10
Building inventory for sale: 5%
Number of sales over the last 12 months: 13
Number of sales over the last 6 months: 5
Number of sales over the last 3 months: 2