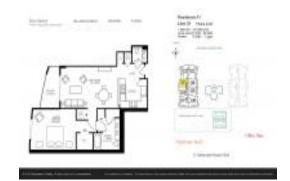

## Unit 401W - Duo Condo West

401W - 1745 Hallandale Beach Blvd, Hallandale Beach, FL, Broward 33009

#### **Unit Information**

 MLS Number:
 A11556809

 Status:
 Active

 Size:
 915 Sq ft.

 Bedrooms:
 1

Full Bathrooms:
Half Bathrooms:

Parking Spaces: Parking Garage, Valet Parking

 View:
 Other View

 Rental Price:
 \$2,350

 List PPSF:
 \$3

 Valuated Price:
 \$239,000

 Valuated PPSF:
 \$261

The above valuated price is a baseline figure that does not take into account any specific renovation, upgrade, split, merge, or deterioration of the unit.