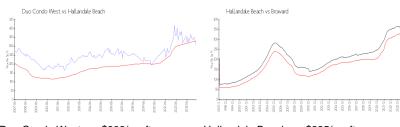

## **Market Information**

Duo Condo West: \$308/sq. ft. Hallandale Beach: \$325/sq. ft. Hallandale Beach: \$325/sq. ft. Broward: \$351/sq. ft.