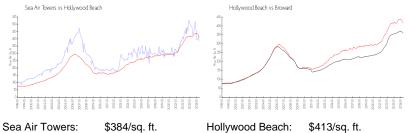

### **Market Information**

| Sea All Towers.  | ъзо4/sq. п.   | Hollywood Beach. | 5413/SQ. II.  |
|------------------|---------------|------------------|---------------|
| Hollywood Beach: | \$413/sq. ft. | Broward:         | \$350/sq. ft. |