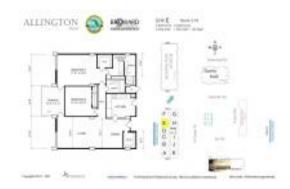

#### **Unit Information**

 MLS Number:
 A11556883

 Status:
 Active

 Size:
 1,218 Sq ft.

 Bedrooms:
 2

Bedrooms:
Full Bathrooms:
Half Bathrooms:

Parking Spaces:

View: Intracoastal View, Other View, Water View

2

1 Space

 Rental Price:
 \$2,750

 List PPSF:
 \$2

 Valuated Price:
 \$420,000

 Valuated PPSF:
 \$300

The above valuated price is a baseline figure that does not take into account any specific renovation, upgrade, split, merge, or deterioration of the unit.