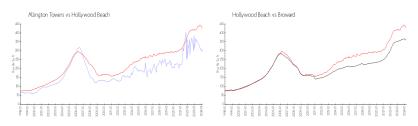

#### **Market Information**

Allington Towers: \$310/sq. ft. Hollywood Beach: \$426/sq. ft. Hollywood Beach: \$351/sq. ft. Broward: \$351/sq. ft.