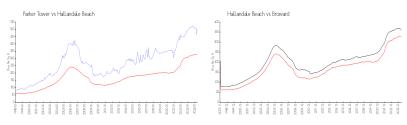

#### **Market Information**

Parker Tower: \$499/sq. ft. Hallandale Beach: \$329/sq. ft. Hallandale Beach: \$329/sq. ft. Broward: \$350/sq. ft.