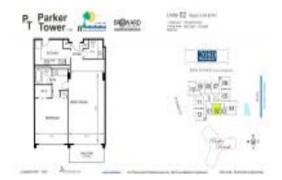

# Unit 2002 - Parker Tower

2002 - 3140 S Ocean Dr, Hallandale Beach, FL, Broward 33009

#### **Unit Information**

 MLS Number:
 A11557038

 Status:
 Active

 Size:
 836 Sq ft.

 Bedrooms:
 1

 Full Pathonems:
 1

Full Bathrooms: 1
Half Bathrooms: 1

Parking Spaces: 1 Space, Assigned Parking