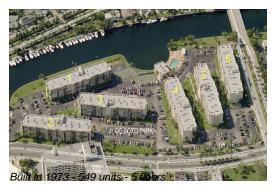

#### **Building Information**

Number of units: 549
Number of active listings for rent: 13
Number of active listings for sale: 14
Building inventory for sale: 2%
Number of sales over the last 12 months: 28
Number of sales over the last 6 months: 13
Number of sales over the last 3 months: 6

de Soto Park South 751 Three Isklands Blvd Hallandale 33009 (954) 454-0570