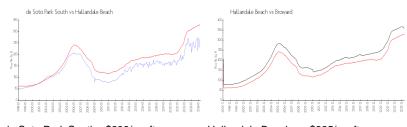

## **Market Information**

de Soto Park South: \$239/sq. ft. Hallandale Beach: \$325/sq. ft. Broward: \$351/sq. ft.