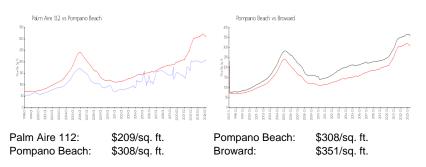

#### **Market Information**

#### **Inventory for Sale**

| Palm Aire 112 | 3% |
|---------------|----|
| Pompano Beach | 3% |
| Broward       | 4% |

Palm Aire 112 Pompano Beach Broward 101 days 73 days 67 days