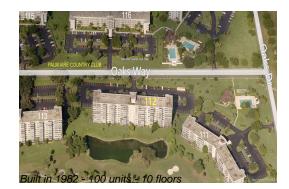

# Unit 809 - Palm Aire 112

809 - 3510 Oaks Way, Pompano Beach, FL, Broward 33069

## **Building Information**

| Number of units:                         | 100 |
|------------------------------------------|-----|
| Number of active listings for rent:      | 0   |
| Number of active listings for sale:      | 3   |
| Building inventory for sale:             | 3%  |
| Number of sales over the last 12 months: | 1   |
| Number of sales over the last 6 months:  | 0   |
| Number of sales over the last 3 months:  | 0   |