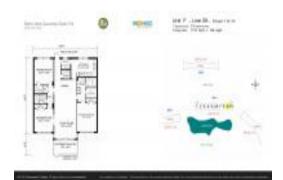

# Unit 809 - Palm Aire 112

809 - 3510 Oaks Way, Pompano Beach, FL, Broward 33069

## **Unit Information**

| MLS Number:<br>Status:<br>Size:<br>Bedrooms:<br>Full Bathrooms: | A11557199<br>Pending<br>1,620 Sq ft.<br>3<br>2 |
|-----------------------------------------------------------------|------------------------------------------------|
| Half Bathrooms:                                                 | 1                                              |
| Parking Spaces:<br>View:                                        | Assigned Parking                               |
| List Price:                                                     | \$349,000                                      |
| List PPSF:                                                      | \$215                                          |
| Valuated Price:                                                 | \$367,000                                      |
| Valuated PPSF:                                                  | \$215                                          |