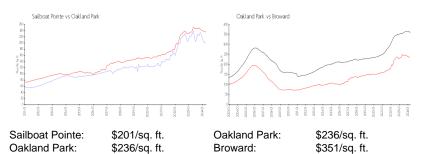

tings for sale: 19
Building inventory for sale: 5%
Number of sales over the last 12 months: 16
Number of sales over the last 6 months: 8
Number of sales over the last 3 months: 5

## **Building Association Information**

Sailboat Pointe Condominium Association Inc 2325 NW 33rd St, Oakland Park, FL 33309 (954) 677-9489

#### **Recent Sales**

| Unit # | Size        | Closing Date | Sale Price | PPSF  |
|--------|-------------|--------------|------------|-------|
| 705    | 1,256 sq ft | May 2024     | \$278,000  | \$221 |
| 1504   | 1,256 sq ft | Mar 2024     | \$200,000  | \$159 |
| 1412   | 1,241 sq ft | Mar 2024     | \$285,000  | \$230 |
| 1508   | 1,256 sq ft | Feb 2024     | \$280,000  | \$223 |
| 1107   | 1,241 sq ft | Feb 2024     | \$251,500  | \$203 |

### **Market Information**



## **Inventory for Sale**

Sailboat Pointe 5% Oakland Park 4% Broward 4%





# Avg. Time to Close Over Last 12 Months

Sailboat Pointe 52 days
Oakland Park 47 days
Broward 67 days