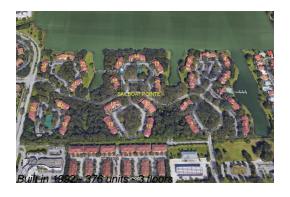

## **Building Information**

Valuated PPSF:

Number of units: 376
Number of active listings for rent: 0
Number of active listings for sale: 19
Building inventory for sale: 5%
Number of sales over the last 12 months: 16
Number of sales over the last 6 months: 8
Number of sales over the last 3 months: 5