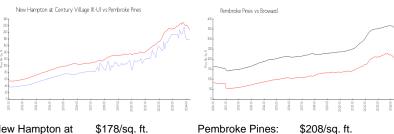

#### **Market Information**

New Hampton at Century Village (K-

U):

Pembroke Pines: \$208/sq. ft. Pembroke Pines: \$208/sq. ft.

\$351/sq. ft. Broward:

**Inventory for Sale** 

New Hampton at Century Village (K-U) 5%
Pembroke Pines 3%
Broward 4%