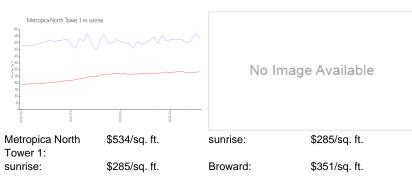

### **Inventory for Sale**

| Metropica North Tower 1 | 14% |
|-------------------------|-----|
| sunrise                 | 3%  |
| Broward                 | 4%  |